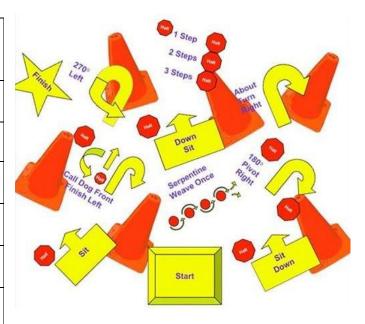

Rally focusses on the teamwork between dogs and their human. You and your dog navigate, side-by-side, through a course of 10-20 different signs. The signs indicate a skill for your dog to perform, like sit or down. You and your dog move continuously throughout the course with a clear sense of teamwork. Rally is about working happily together while performing the necessary skills.